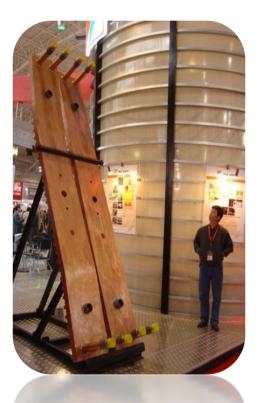

HZC designed and produced the core test section of CHF (critical heat flux) test setup for the study on IVR (In-Vessel Retention) strategy— CGNPC China Guangdong Nuclear Power Corporation.

## **Nuclear Power**