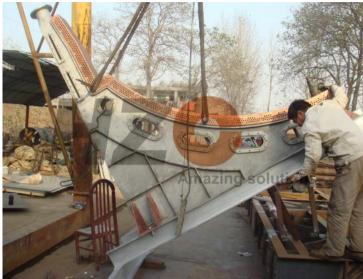

HZC designed and produced the core test section of CHF (critical heat flux) test setup for the study on IVR (In-Vessel Retention) strategy— CGNPC China Guangdong Nuclear Power Corporation.