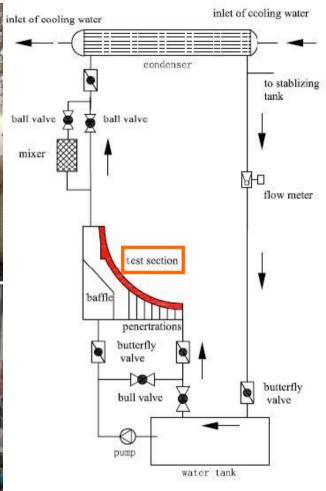

HZC designed and produced the core test section of CHF (critical heat flux) test setup for the study on IVR (In-Vessel Retention) strategy— CGNPC China Guangdong Nuclear Power Corporation.