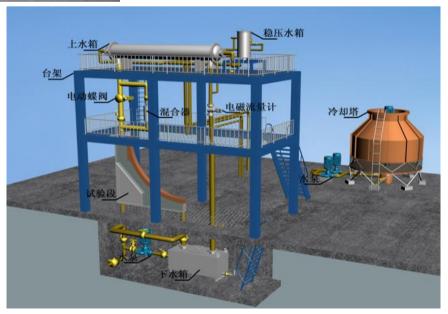

HZC designed and produced the core test section of CHF (critical heat flux) test setup for the study on IVR (In-Vessel Retention) strategy— CGNPC China Guangdong Nuclear Power Corporation.