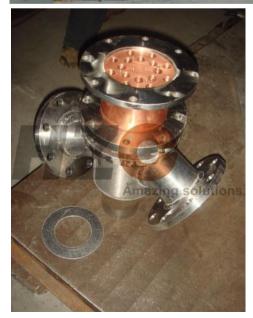

HZC designed and produced the core test section of CHF (critical heat flux) test setup for the study on IVR (In-Vessel Retention) strategy— CGNPC China Guangdong Nuclear Power Corporation.